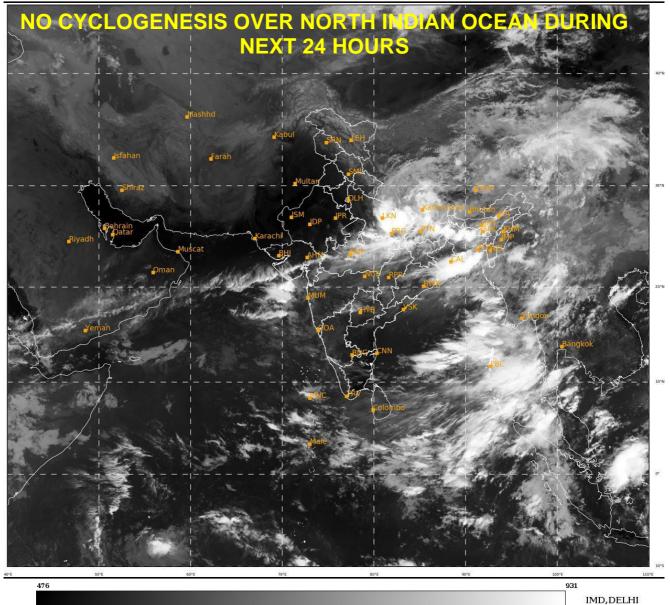

### **BAY OF BENGAL:**

BROKEN LOW AND MEDIUM CLOUDS WITH EMBEDDED INTENSE TO VERY INTENSE CONVECTION LAY OVER NORTH AND EAST-CENTRAL BAY OF BENGAL AND ANDAMAN SEA. SCATTERED LOW AND MEDIUM CLOUDS WITH EMBEDDED MODERATE TO INTENSE CONVECTION LAY OVER SOUTH BAY OF BENGAL.

#### PROBABILITY OF CYCLOGENESIS DURING NEXT 120 HRS:

| 24 HOURS | 24-48 HOURS | 48-72 HOURS | 72-96 HOURS | 96-120 HOURS |
|----------|-------------|-------------|-------------|--------------|
| NIL      | NIL         | NIL         | NIL         | NIL          |

## **ARABIAN SEA:**

SCATTERED LOW AND MEDIUM CLOUDS WITH EMBEDDED MODERATE TO INTENSE CONVECTION LAY OVER EAST-CENTRAL ARABIAN SEA ADJOINING NORTHEAST ARABIAN SEA AND SOUTHEAST ARABIAN SEA. SCATTERED LOW AND MEDIUM CLOUDS WITH EMBEDDED ISOLATED WEAK TO MODERATE CONVECTION LAY OVER WEST-CENTRAL AND SOUTHWEST ARABIAN SEA.

### PROBABILITY OF CYCLOGENESIS DURING NEXT 120 HRS:

| 24 HOURS | 24-48 HOURS | 48-72 HOURS | 72-96 HOURS | 96-120 HOURS |
|----------|-------------|-------------|-------------|--------------|
| NIL      | NIL         | NIL         | NIL         | NIL          |